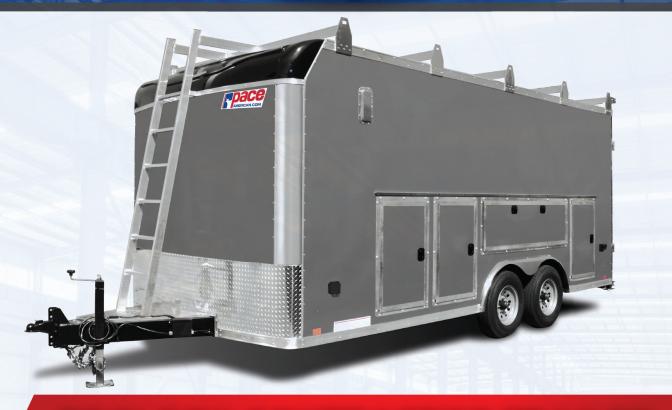

## **TOOLBOX CONTRACTOR TRAILER**

MORE PAYLOAD • MORE DURABILITY • MORE WORKABILITY MORE VISIBILITY • MORE ACCESSIBILITY • MORE SECURITY

INTERIOR CABINET

ALUMINUM TOOLBOX

pin
cal
flore
cal

Our new, innovative Toolbox trailer provides the ultimate in durability, convenience, and accessibility. Get the job done faster and easier with 6" extended tongue, all-aluminum toolboxes, ladder racks, a tongue mounted ladder, swing down jacks, wall mounted E-track, and more. Upgrade to the Hammer Edition for even more features like heavy duty ladder racks and drop leg jacks, a rear step, and reinforced roof.

Protect your investment with solid all-aluminum toolbox construction. Our convenient top hinge counter design allows you to work on projects outside your trailer. The innovative design of the interior cabinet allows you to access tools from inside the trailer without clearing off the counter.

## **TOOLBOX FEATURES:**

- · Aluminum Toolbox (Shown Below)
- · Aluminum Tongue Mounted Ladder
- · Tongue Covered w/High Performance and .045 ATP
- · Swing Down Drop Leg Jacks
- · 6" Extended Tongue
- · Wall Mounted E-Track
- · (4) 5,000 lb. Recessed D-Rings
- · Standard Ladder Racks
- · 30 Amp Light Package