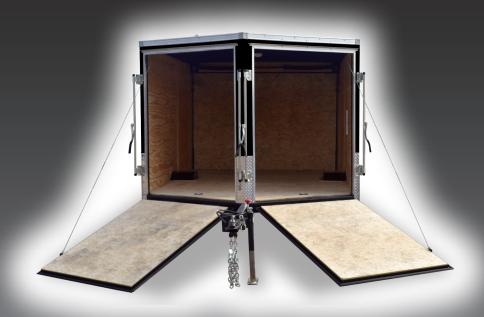

## **Standard Features**

- Tube Main Frame Construction
- 24" O.C. Frame
- 16" O.C. Sidewalls
- 16" O.C. Roof Bows
- Spring Axles w/EZ-Lube Hubs
- Electric Brakes w/ Breakaway & Battery Box
- 15" Radial Tires
- 2" Coupler
- Safety Chains
- Single Tube Tongue
- 3/4" High Performance Floor
- High Performance Wall Liner
- Aluminum Exterior
- 1 Piece Aluminum Roof
- 24" Stoneguard
- Rear Ramp Door w/ Spring Assist
- Double Front Ramp Doors with Spring Assist
- 7-Way Plug
- LED Tail and Clearance Lights
- (1) Dome Light
- Transport Canada Certified Tie Downs
- Moisture Barrier (IN / UT / PA)
- Automotive Undercoating
- Limited 3 Year Warranty

Optional Equipment May Be Shown

|                        | WHITEOUT 8.5' WIDE SNOWMOBILE / ATV TRAILER |
|------------------------|---------------------------------------------|
|                        | PWFT 85X12 SE2                              |
| Overall Length         | 19'10"                                      |
| Width                  | 101"                                        |
| Height                 | 96"                                         |
| Interior Length        | 14'2"                                       |
| Interior Width         | 96"                                         |
| Interior Height        | 67.5"                                       |
| Platform Height        | 25"                                         |
| Rear Opening Height    | 62"                                         |
| Rear Opening Width     | 93.5"                                       |
| Front Ramp Open Height | 62"                                         |
| Front Ramp Open Width  | 50"                                         |
| Hitch Ball Height      | 22"                                         |
| Hitch Ball Size        | 2"                                          |
| Brakes                 | ELECTRIC                                    |
| GVWR                   | 3500#                                       |
| Hitch Weight           | 350#                                        |
| Curb Weight            | 2300#                                       |
| Payload Capacity       | 1200#                                       |
| Tires                  | ST205/75R15                                 |
| Wheels                 | E-COAT                                      |
| Frame                  | TUBE                                        |
| Sidewalls              | High Performance Wall Liner                 |
| Floor                  | 3/4"                                        |
| Ceiling                | ОРТ                                         |
| Tail Lights            | LED                                         |
| Clearance Lights       | LED                                         |
| Dome Light             | 1                                           |
| Sidewall Vents         | ОРТ                                         |
| Stone Guard            | 24"                                         |
| V-Nose                 | STD                                         |
| Side Door              | ОРТ                                         |
| Tie Downs              | 4                                           |
| Sand Pad               | STD                                         |
| Side Posts             | 16" O.C.                                    |
| Roof Bows              | 16" O.C.                                    |
| Crossmembers           | 24" O.C.                                    |
| Axle                   | SPRING                                      |
| EZ Lube                | YES                                         |
| Undercoat              | Automotive                                  |