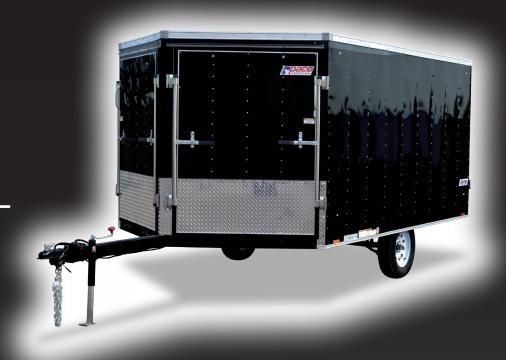

## **Standard Features**

- Tube Main Frame Construction
- 24" O.C. Frame
- 16" O.C. Sidewalls
- 16" O.C. Roof Bows
- Spring Axles w/EZ-Lube Hubs
- Electric Brakes w/ Breakaway & Battery Box
- 15" Radial Tires
- 2" Coupler
- Safety Chains
- Single Tube Tongue
- 3/4" High Performance Floor
- High Performance Wall Liner
- Aluminum Exterior
- 1 Piece Aluminum Roof
- 24" Stoneguard
- Rear Ramp Door w/ Spring Assist
- Double Front Ramp Doors with Spring Assist
- 7-Way Plug
- LED Tail and Clearance Lights
- (1) Dome Light
- Transport Canada Certified Tie Downs
- Moisture Barrier (IN / UT / PA)
- Automotive Undercoating
- Limited 3 Year Warranty

Optional Equipment May Be Shown

|                        | WHITEOUT 8.5' WIDE SNOWMOBILE / ATV TRAILER |
|------------------------|---------------------------------------------|
|                        | PWFT 85X12 SE2                              |
| Overall Length         | 19'10"                                      |
| Width                  | 101"                                        |
| Height                 | 96"                                         |
| Interior Length        | 14'2"                                       |
| Interior Width         | 96"                                         |
| Interior Height        | 67.5"                                       |
| Platform Height        | 25"                                         |
| Rear Opening Height    | 62"                                         |
| Rear Opening Width     | 93.5"                                       |
| Front Ramp Open Height | 62"                                         |
| Front Ramp Open Width  | 50"                                         |
| Hitch Ball Height      | 22"                                         |
| Hitch Ball Size        | 2"                                          |
| Brakes                 | ELECTRIC                                    |
| GVWR                   | 3500#                                       |
| Hitch Weight           | 350#                                        |
| Curb Weight            | 2300#                                       |
| Payload Capacity       | 1200#                                       |
| Tires                  | ST205/75R15                                 |
| Wheels                 | E-COAT                                      |
| Frame                  | TUBE                                        |
| Sidewalls              | High Performance Wall Liner                 |
| Floor                  | 3/4"                                        |
| Ceiling                | ОРТ                                         |
| Tail Lights            | LED                                         |
| Clearance Lights       | LED                                         |
| Dome Light             | 1                                           |
| Sidewall Vents         | ОРТ                                         |
| Stone Guard            | 24"                                         |
| V-Nose                 | STD                                         |
| Side Door              | ОРТ                                         |
| Tie Downs              | 4                                           |
| Sand Pad               | STD                                         |
| Side Posts             | 16" O.C.                                    |
| Roof Bows              | 16" O.C.                                    |
| Crossmembers           | 24" O.C.                                    |
| Axle                   | SPRING                                      |
| EZ Lube                | YES                                         |
| Undercoat              | Automotive                                  |